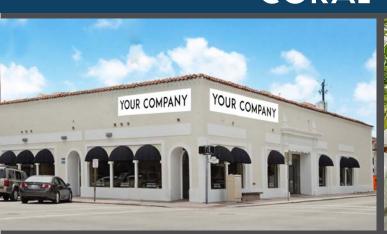

## RETAIL FOR LEASE 290 ALHAMBRA CIRCLE CORAL GABLES, FL

INTERIOR VIEW LOOKING SOUTH; SHOWROOM, OFFICES AND CONFERENCE ROOM

Signalized, hard-corner retail showroom for sublease at below market rates available for this absolutely stunning beautifully remodeled retail space finished in 2015. Excellent corner location on Alhambra Circle and Salzedo Street, across from historic Cafe Demetrio. Ready to move-in condition for retail use.